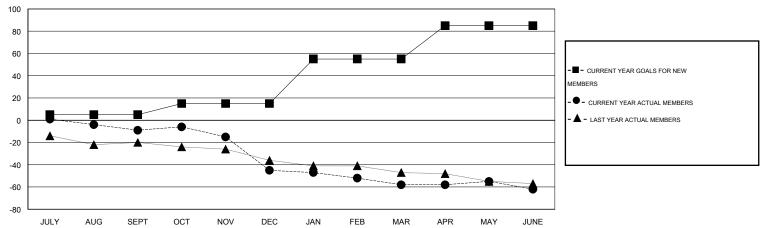

## GOALS AND ACTUAL MEMBERS CUMULATIVE

| DROPPED CLUBS: 1  DROPPED MEMBERS |          | 27 CLUBS OF 44 ADDED 1 OR MORE<br>NEW MEMBERS | GENDER DISTRIBU<br>MALE<br>FEMALE     | TION<br>823 (77.86%)<br>234 (22.14%) |           |
|-----------------------------------|----------|-----------------------------------------------|---------------------------------------|--------------------------------------|-----------|
| DECEASED CLUB CANCELLED           | 20<br>27 | CLICK HERE FOR HEALTH ASSESSMENT DATA         | FAMILY UNIT MEMBERS HEAD OF HOUSEHOLD |                                      | 115<br>57 |
| OTHER<br>TOTAL                    | 129      |                                               | NON-HEAD OF HOUSEHOL                  | D                                    | 58        |